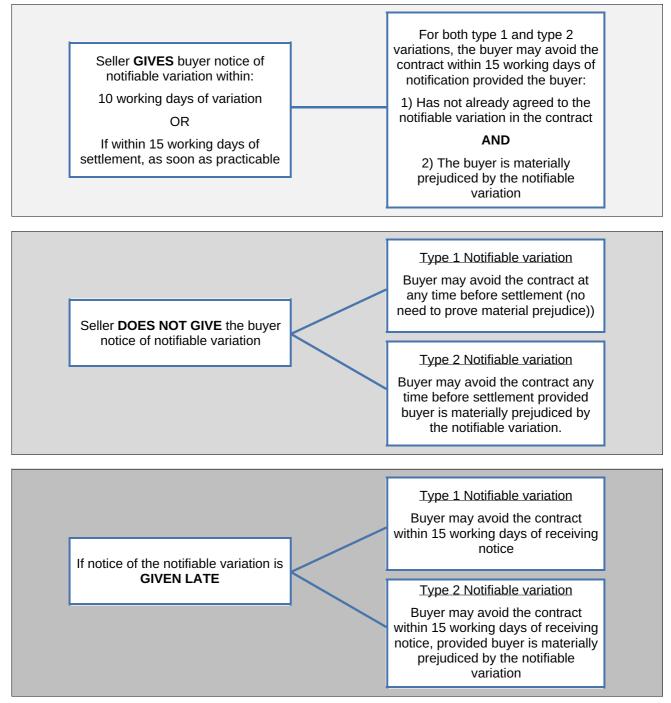

# contract for sale of land or strata title by offer and acceptance

|                                                                                                             | BJK Genesis                                                                                                                                 | Property Pt                                                                                          | y Ltd                                                                                         |                                                                                      |                                                |                                                                    |                                                         |                                                                                                                                                                                                                                                                                                                                                                                                                                                                                                                                                                                                                                                                                                                                                                                                                                                                                                                                                                                                                                                                                                                                                                                                                                                                                                                                                                                                                                                                                                                                                                                                                                                                                                                                                                                                                                                                                                                                                                                                                                                                                                                               |
|-------------------------------------------------------------------------------------------------------------|---------------------------------------------------------------------------------------------------------------------------------------------|------------------------------------------------------------------------------------------------------|-----------------------------------------------------------------------------------------------|--------------------------------------------------------------------------------------|------------------------------------------------|--------------------------------------------------------------------|---------------------------------------------------------|-------------------------------------------------------------------------------------------------------------------------------------------------------------------------------------------------------------------------------------------------------------------------------------------------------------------------------------------------------------------------------------------------------------------------------------------------------------------------------------------------------------------------------------------------------------------------------------------------------------------------------------------------------------------------------------------------------------------------------------------------------------------------------------------------------------------------------------------------------------------------------------------------------------------------------------------------------------------------------------------------------------------------------------------------------------------------------------------------------------------------------------------------------------------------------------------------------------------------------------------------------------------------------------------------------------------------------------------------------------------------------------------------------------------------------------------------------------------------------------------------------------------------------------------------------------------------------------------------------------------------------------------------------------------------------------------------------------------------------------------------------------------------------------------------------------------------------------------------------------------------------------------------------------------------------------------------------------------------------------------------------------------------------------------------------------------------------------------------------------------------------|
| SS                                                                                                          | 6/160 Scarbo                                                                                                                                | prough Beac                                                                                          | h Road                                                                                        |                                                                                      |                                                |                                                                    |                                                         |                                                                                                                                                                                                                                                                                                                                                                                                                                                                                                                                                                                                                                                                                                                                                                                                                                                                                                                                                                                                                                                                                                                                                                                                                                                                                                                                                                                                                                                                                                                                                                                                                                                                                                                                                                                                                                                                                                                                                                                                                                                                                                                               |
|                                                                                                             |                                                                                                                                             |                                                                                                      |                                                                                               |                                                                                      |                                                |                                                                    |                                                         |                                                                                                                                                                                                                                                                                                                                                                                                                                                                                                                                                                                                                                                                                                                                                                                                                                                                                                                                                                                                                                                                                                                                                                                                                                                                                                                                                                                                                                                                                                                                                                                                                                                                                                                                                                                                                                                                                                                                                                                                                                                                                                                               |
| Ь                                                                                                           | Mount Hawth                                                                                                                                 | norn                                                                                                 |                                                                                               |                                                                                      |                                                |                                                                    | State WA                                                | Postcode 6016                                                                                                                                                                                                                                                                                                                                                                                                                                                                                                                                                                                                                                                                                                                                                                                                                                                                                                                                                                                                                                                                                                                                                                                                                                                                                                                                                                                                                                                                                                                                                                                                                                                                                                                                                                                                                                                                                                                                                                                                                                                                                                                 |
|                                                                                                             | or the Seller / $	riangle$                                                                                                                  | uyer                                                                                                 |                                                                                               |                                                                                      |                                                |                                                                    |                                                         |                                                                                                                                                                                                                                                                                                                                                                                                                                                                                                                                                                                                                                                                                                                                                                                                                                                                                                                                                                                                                                                                                                                                                                                                                                                                                                                                                                                                                                                                                                                                                                                                                                                                                                                                                                                                                                                                                                                                                                                                                                                                                                                               |
| UYEF                                                                                                        | l                                                                                                                                           |                                                                                                      |                                                                                               |                                                                                      |                                                |                                                                    |                                                         |                                                                                                                                                                                                                                                                                                                                                                                                                                                                                                                                                                                                                                                                                                                                                                                                                                                                                                                                                                                                                                                                                                                                                                                                                                                                                                                                                                                                                                                                                                                                                                                                                                                                                                                                                                                                                                                                                                                                                                                                                                                                                                                               |
| 55                                                                                                          |                                                                                                                                             |                                                                                                      |                                                                                               |                                                                                      |                                                |                                                                    |                                                         |                                                                                                                                                                                                                                                                                                                                                                                                                                                                                                                                                                                                                                                                                                                                                                                                                                                                                                                                                                                                                                                                                                                                                                                                                                                                                                                                                                                                                                                                                                                                                                                                                                                                                                                                                                                                                                                                                                                                                                                                                                                                                                                               |
|                                                                                                             |                                                                                                                                             |                                                                                                      |                                                                                               |                                                                                      |                                                |                                                                    |                                                         |                                                                                                                                                                                                                                                                                                                                                                                                                                                                                                                                                                                                                                                                                                                                                                                                                                                                                                                                                                                                                                                                                                                                                                                                                                                                                                                                                                                                                                                                                                                                                                                                                                                                                                                                                                                                                                                                                                                                                                                                                                                                                                                               |
| Ь                                                                                                           |                                                                                                                                             |                                                                                                      |                                                                                               |                                                                                      |                                                |                                                                    | State                                                   | Postcode                                                                                                                                                                                                                                                                                                                                                                                                                                                                                                                                                                                                                                                                                                                                                                                                                                                                                                                                                                                                                                                                                                                                                                                                                                                                                                                                                                                                                                                                                                                                                                                                                                                                                                                                                                                                                                                                                                                                                                                                                                                                                                                      |
|                                                                                                             |                                                                                                                                             |                                                                                                      |                                                                                               |                                                                                      |                                                |                                                                    |                                                         |                                                                                                                                                                                                                                                                                                                                                                                                                                                                                                                                                                                                                                                                                                                                                                                                                                                                                                                                                                                                                                                                                                                                                                                                                                                                                                                                                                                                                                                                                                                                                                                                                                                                                                                                                                                                                                                                                                                                                                                                                                                                                                                               |
| SS                                                                                                          |                                                                                                                                             |                                                                                                      |                                                                                               |                                                                                      |                                                |                                                                    |                                                         |                                                                                                                                                                                                                                                                                                                                                                                                                                                                                                                                                                                                                                                                                                                                                                                                                                                                                                                                                                                                                                                                                                                                                                                                                                                                                                                                                                                                                                                                                                                                                                                                                                                                                                                                                                                                                                                                                                                                                                                                                                                                                                                               |
|                                                                                                             |                                                                                                                                             |                                                                                                      |                                                                                               |                                                                                      |                                                |                                                                    |                                                         |                                                                                                                                                                                                                                                                                                                                                                                                                                                                                                                                                                                                                                                                                                                                                                                                                                                                                                                                                                                                                                                                                                                                                                                                                                                                                                                                                                                                                                                                                                                                                                                                                                                                                                                                                                                                                                                                                                                                                                                                                                                                                                                               |
| b                                                                                                           |                                                                                                                                             |                                                                                                      |                                                                                               |                                                                                      |                                                |                                                                    | State                                                   | Postcode                                                                                                                                                                                                                                                                                                                                                                                                                                                                                                                                                                                                                                                                                                                                                                                                                                                                                                                                                                                                                                                                                                                                                                                                                                                                                                                                                                                                                                                                                                                                                                                                                                                                                                                                                                                                                                                                                                                                                                                                                                                                                                                      |
| -                                                                                                           | Buyer consents                                                                                                                              | to Notices h                                                                                         | eing served at:                                                                               |                                                                                      |                                                |                                                                    |                                                         | rostcode                                                                                                                                                                                                                                                                                                                                                                                                                                                                                                                                                                                                                                                                                                                                                                                                                                                                                                                                                                                                                                                                                                                                                                                                                                                                                                                                                                                                                                                                                                                                                                                                                                                                                                                                                                                                                                                                                                                                                                                                                                                                                                                      |
|                                                                                                             | ,                                                                                                                                           |                                                                                                      | 5                                                                                             | s set out in the                                                                     | Schedule ("D                                   | ronerty") with                                                     | varant noccorr                                          | ion unless stated otherwi                                                                                                                                                                                                                                                                                                                                                                                                                                                                                                                                                                                                                                                                                                                                                                                                                                                                                                                                                                                                                                                                                                                                                                                                                                                                                                                                                                                                                                                                                                                                                                                                                                                                                                                                                                                                                                                                                                                                                                                                                                                                                                     |
|                                                                                                             |                                                                                                                                             |                                                                                                      | Price on the ter                                                                              |                                                                                      |                                                |                                                                    |                                                         |                                                                                                                                                                                                                                                                                                                                                                                                                                                                                                                                                                                                                                                                                                                                                                                                                                                                                                                                                                                                                                                                                                                                                                                                                                                                                                                                                                                                                                                                                                                                                                                                                                                                                                                                                                                                                                                                                                                                                                                                                                                                                                                               |
| le ow                                                                                                       |                                                                                                                                             | t Tenants                                                                                            |                                                                                               | Common spec                                                                          |                                                |                                                                    |                                                         |                                                                                                                                                                                                                                                                                                                                                                                                                                                                                                                                                                                                                                                                                                                                                                                                                                                                                                                                                                                                                                                                                                                                                                                                                                                                                                                                                                                                                                                                                                                                                                                                                                                                                                                                                                                                                                                                                                                                                                                                                                                                                                                               |
|                                                                                                             |                                                                                                                                             |                                                                                                      |                                                                                               |                                                                                      |                                                |                                                                    |                                                         |                                                                                                                                                                                                                                                                                                                                                                                                                                                                                                                                                                                                                                                                                                                                                                                                                                                                                                                                                                                                                                                                                                                                                                                                                                                                                                                                                                                                                                                                                                                                                                                                                                                                                                                                                                                                                                                                                                                                                                                                                                                                                                                               |
|                                                                                                             |                                                                                                                                             |                                                                                                      |                                                                                               |                                                                                      |                                                |                                                                    |                                                         |                                                                                                                                                                                                                                                                                                                                                                                                                                                                                                                                                                                                                                                                                                                                                                                                                                                                                                                                                                                                                                                                                                                                                                                                                                                                                                                                                                                                                                                                                                                                                                                                                                                                                                                                                                                                                                                                                                                                                                                                                                                                                                                               |
|                                                                                                             |                                                                                                                                             |                                                                                                      |                                                                                               | SCI                                                                                  | HEDULE                                         |                                                                    |                                                         |                                                                                                                                                                                                                                                                                                                                                                                                                                                                                                                                                                                                                                                                                                                                                                                                                                                                                                                                                                                                                                                                                                                                                                                                                                                                                                                                                                                                                                                                                                                                                                                                                                                                                                                                                                                                                                                                                                                                                                                                                                                                                                                               |
| roper                                                                                                       |                                                                                                                                             | na Dia a                                                                                             |                                                                                               | 50                                                                                   |                                                |                                                                    |                                                         |                                                                                                                                                                                                                                                                                                                                                                                                                                                                                                                                                                                                                                                                                                                                                                                                                                                                                                                                                                                                                                                                                                                                                                                                                                                                                                                                                                                                                                                                                                                                                                                                                                                                                                                                                                                                                                                                                                                                                                                                                                                                                                                               |
| SS                                                                                                          | 4/23 Limesto                                                                                                                                | ne Rise                                                                                              |                                                                                               |                                                                                      |                                                |                                                                    |                                                         |                                                                                                                                                                                                                                                                                                                                                                                                                                                                                                                                                                                                                                                                                                                                                                                                                                                                                                                                                                                                                                                                                                                                                                                                                                                                                                                                                                                                                                                                                                                                                                                                                                                                                                                                                                                                                                                                                                                                                                                                                                                                                                                               |
|                                                                                                             |                                                                                                                                             |                                                                                                      |                                                                                               |                                                                                      |                                                |                                                                    | <u></u>                                                 |                                                                                                                                                                                                                                                                                                                                                                                                                                                                                                                                                                                                                                                                                                                                                                                                                                                                                                                                                                                                                                                                                                                                                                                                                                                                                                                                                                                                                                                                                                                                                                                                                                                                                                                                                                                                                                                                                                                                                                                                                                                                                                                               |
| Ь                                                                                                           | Piara Waters                                                                                                                                |                                                                                                      |                                                                                               |                                                                                      |                                                |                                                                    | State WA                                                | Postcode 6112                                                                                                                                                                                                                                                                                                                                                                                                                                                                                                                                                                                                                                                                                                                                                                                                                                                                                                                                                                                                                                                                                                                                                                                                                                                                                                                                                                                                                                                                                                                                                                                                                                                                                                                                                                                                                                                                                                                                                                                                                                                                                                                 |
|                                                                                                             | Deposited/                                                                                                                                  | Survey/Stra                                                                                          | ta/ <del>Diagram</del> /Pla                                                                   | n 71921                                                                              | Wh                                             | ole / <del>Part</del> Vol                                          | 2969                                                    | Folio 86                                                                                                                                                                                                                                                                                                                                                                                                                                                                                                                                                                                                                                                                                                                                                                                                                                                                                                                                                                                                                                                                                                                                                                                                                                                                                                                                                                                                                                                                                                                                                                                                                                                                                                                                                                                                                                                                                                                                                                                                                                                                                                                      |
| osit o                                                                                                      | f \$                                                                                                                                        | ofv                                                                                                  | vhich\$                                                                                       | is pai                                                                               | d now and \$                                   |                                                                    | to be paid wit                                          | hin days of accept                                                                                                                                                                                                                                                                                                                                                                                                                                                                                                                                                                                                                                                                                                                                                                                                                                                                                                                                                                                                                                                                                                                                                                                                                                                                                                                                                                                                                                                                                                                                                                                                                                                                                                                                                                                                                                                                                                                                                                                                                                                                                                            |
| neld b                                                                                                      | y First Nation                                                                                                                              | al Real Estat                                                                                        | e Genesis                                                                                     |                                                                                      |                                                |                                                                    |                                                         |                                                                                                                                                                                                                                                                                                                                                                                                                                                                                                                                                                                                                                                                                                                                                                                                                                                                                                                                                                                                                                                                                                                                                                                                                                                                                                                                                                                                                                                                                                                                                                                                                                                                                                                                                                                                                                                                                                                                                                                                                                                                                                                               |
|                                                                                                             |                                                                                                                                             | alanco of the                                                                                        | Purchase Price t                                                                              | o be paid on the                                                                     | Settlement D                                   | ate.                                                               |                                                         |                                                                                                                                                                                                                                                                                                                                                                                                                                                                                                                                                                                                                                                                                                                                                                                                                                                                                                                                                                                                                                                                                                                                                                                                                                                                                                                                                                                                                                                                                                                                                                                                                                                                                                                                                                                                                                                                                                                                                                                                                                                                                                                               |
| )eposi                                                                                                      | t Holder"). The b                                                                                                                           | laiance of the                                                                                       |                                                                                               |                                                                                      |                                                |                                                                    |                                                         |                                                                                                                                                                                                                                                                                                                                                                                                                                                                                                                                                                                                                                                                                                                                                                                                                                                                                                                                                                                                                                                                                                                                                                                                                                                                                                                                                                                                                                                                                                                                                                                                                                                                                                                                                                                                                                                                                                                                                                                                                                                                                                                               |
|                                                                                                             |                                                                                                                                             |                                                                                                      |                                                                                               |                                                                                      |                                                |                                                                    |                                                         |                                                                                                                                                                                                                                                                                                                                                                                                                                                                                                                                                                                                                                                                                                                                                                                                                                                                                                                                                                                                                                                                                                                                                                                                                                                                                                                                                                                                                                                                                                                                                                                                                                                                                                                                                                                                                                                                                                                                                                                                                                                                                                                               |
| )eposi<br><b>ase P</b>                                                                                      |                                                                                                                                             |                                                                                                      |                                                                                               |                                                                                      |                                                |                                                                    |                                                         |                                                                                                                                                                                                                                                                                                                                                                                                                                                                                                                                                                                                                                                                                                                                                                                                                                                                                                                                                                                                                                                                                                                                                                                                                                                                                                                                                                                                                                                                                                                                                                                                                                                                                                                                                                                                                                                                                                                                                                                                                                                                                                                               |
| ase P                                                                                                       |                                                                                                                                             |                                                                                                      |                                                                                               |                                                                                      |                                                |                                                                    |                                                         |                                                                                                                                                                                                                                                                                                                                                                                                                                                                                                                                                                                                                                                                                                                                                                                                                                                                                                                                                                                                                                                                                                                                                                                                                                                                                                                                                                                                                                                                                                                                                                                                                                                                                                                                                                                                                                                                                                                                                                                                                                                                                                                               |
| ase P<br>ment                                                                                               | rice Date                                                                                                                                   |                                                                                                      |                                                                                               |                                                                                      |                                                |                                                                    |                                                         |                                                                                                                                                                                                                                                                                                                                                                                                                                                                                                                                                                                                                                                                                                                                                                                                                                                                                                                                                                                                                                                                                                                                                                                                                                                                                                                                                                                                                                                                                                                                                                                                                                                                                                                                                                                                                                                                                                                                                                                                                                                                                                                               |
| ase P<br>ment<br>rty Cl                                                                                     | Date All fixed                                                                                                                              | I floor coveri                                                                                       | ngs, light fitting:                                                                           | s, window trea                                                                       | tments and a                                   | l pool equipme                                                     | ent as inspected                                        | d and where                                                                                                                                                                                                                                                                                                                                                                                                                                                                                                                                                                                                                                                                                                                                                                                                                                                                                                                                                                                                                                                                                                                                                                                                                                                                                                                                                                                                                                                                                                                                                                                                                                                                                                                                                                                                                                                                                                                                                                                                                                                                                                                   |
| ase P<br>ment                                                                                               | rice Date                                                                                                                                   | I floor coveri                                                                                       | ngs, light fitting                                                                            |                                                                                      |                                                | l pool equipme                                                     | ent as inspected                                        | d and where                                                                                                                                                                                                                                                                                                                                                                                                                                                                                                                                                                                                                                                                                                                                                                                                                                                                                                                                                                                                                                                                                                                                                                                                                                                                                                                                                                                                                                                                                                                                                                                                                                                                                                                                                                                                                                                                                                                                                                                                                                                                                                                   |
| ase P<br>ment<br>rty Cl                                                                                     | nattels All fixed applica                                                                                                                   | l floor coveri<br>ble.                                                                               |                                                                                               | GST WI                                                                               | THHOLDING                                      |                                                                    |                                                         |                                                                                                                                                                                                                                                                                                                                                                                                                                                                                                                                                                                                                                                                                                                                                                                                                                                                                                                                                                                                                                                                                                                                                                                                                                                                                                                                                                                                                                                                                                                                                                                                                                                                                                                                                                                                                                                                                                                                                                                                                                                                                                                               |
| ase P<br>ment<br>rty Cl<br>ing<br>his Co                                                                    | rice Date All fixed applica ntract concernir                                                                                                | I floor coveri<br>ble.<br>Ig the taxable                                                             | supply of new n                                                                               | <b>GST WI</b><br>esidential premi                                                    | THHOLDING                                      | al residential lar                                                 | nd as defined in t                                      | the GST Act? 🗌 YES 🖌                                                                                                                                                                                                                                                                                                                                                                                                                                                                                                                                                                                                                                                                                                                                                                                                                                                                                                                                                                                                                                                                                                                                                                                                                                                                                                                                                                                                                                                                                                                                                                                                                                                                                                                                                                                                                                                                                                                                                                                                                                                                                                          |
| ase P<br>ment<br>rty Cl<br>ing<br>his Co<br>IO is t                                                         | rice Date All fixed applica ntract concernir icked or no bo                                                                                 | I floor coveri<br>ble.<br>Ig the taxable<br>x is ticked (in                                          | supply of new n                                                                               | <b>GST WI</b><br>esidential premi<br>answer is deer                                  | THHOLDING                                      | al residential lar                                                 | nd as defined in t                                      | the GST Act? 🗌 YES 🖌                                                                                                                                                                                                                                                                                                                                                                                                                                                                                                                                                                                                                                                                                                                                                                                                                                                                                                                                                                                                                                                                                                                                                                                                                                                                                                                                                                                                                                                                                                                                                                                                                                                                                                                                                                                                                                                                                                                                                                                                                                                                                                          |
| ase P<br>ment<br>rty Cl<br>ing<br>his Co<br>10 is t<br>tion 1                                               | rice Date All fixed applica ntract concernir cicked or no bo 4-250 of the T                                                                 | I floor coveri<br>ble.<br>Ig the taxable<br>x is ticked (in<br>axation Adm                           | supply of new r                                                                               | <b>GST WI</b><br>esidential premi<br>answer is deer<br>953 (Cth).                    | THHOLDING<br>ises or potentia<br>med to be NO) | al residential lar<br>, then the Buy                               | nd as defined in t                                      | the GST Act? 🗌 YES 🖌                                                                                                                                                                                                                                                                                                                                                                                                                                                                                                                                                                                                                                                                                                                                                                                                                                                                                                                                                                                                                                                                                                                                                                                                                                                                                                                                                                                                                                                                                                                                                                                                                                                                                                                                                                                                                                                                                                                                                                                                                                                                                                          |
| ase P<br>ment<br>rty Cl<br>ing<br>his Co<br>10 is t<br>tion 1                                               | rice Date Date All fixed applica ntract concernir cicked or no bo 4-250 of the T ticked, then th                                            | I floor coveri<br>ble.<br>Ig the taxable<br>is ticked (in<br>axation Adm<br>e 'GST With              | supply of new n<br>which case the<br>inistration Act 1                                        | <b>CST WI</b><br>esidential premi<br>answer is deer<br>953 (Cth).<br>e' should be at | THHOLDING<br>ises or potentia<br>med to be NO) | al residential lar<br>, then the Buy<br>Contract.                  | nd as defined in t<br>er is not require                 | the GST Act? 🗌 YES 🖌                                                                                                                                                                                                                                                                                                                                                                                                                                                                                                                                                                                                                                                                                                                                                                                                                                                                                                                                                                                                                                                                                                                                                                                                                                                                                                                                                                                                                                                                                                                                                                                                                                                                                                                                                                                                                                                                                                                                                                                                                                                                                                          |
| ase P<br>ment<br>rty Cl<br>ing<br>his Co<br>IO is t<br>tion 1<br>'ES is<br>DER/                             | rice Date All fixed applica Intract concernir icked or no bo 4-250 of the T ticked, then th FIN                                             | I floor coveri<br>ble.<br>If the taxable<br>is ticked (in<br>axation Adm<br>e 'GST With<br>ANCE CLAU | e supply of new re<br>which case the<br>inistration Act 1<br>holding Annexur<br>ISE IS APPLIC | <b>CST WI</b><br>esidential premi<br>answer is deer<br>953 (Cth).<br>e' should be at | THHOLDING<br>ises or potentia<br>med to be NO) | al residential lar<br>, then the Buy<br>Contract.                  | nd as defined in t<br>er is not require                 | the GST Act? YES 🔽<br>d to make a payment und                                                                                                                                                                                                                                                                                                                                                                                                                                                                                                                                                                                                                                                                                                                                                                                                                                                                                                                                                                                                                                                                                                                                                                                                                                                                                                                                                                                                                                                                                                                                                                                                                                                                                                                                                                                                                                                                                                                                                                                                                                                                                 |
| ase P<br>ment<br>rty Cl<br>ing<br>his Co<br>IO is t<br>tion 1<br>'ES is<br>DER/                             | rice Date Date All fixed applica ntract concernir cicked or no bo 4-250 of the T ticked, then th                                            | I floor coveri<br>ble.<br>If the taxable<br>is ticked (in<br>axation Adm<br>e 'GST With<br>ANCE CLAU | e supply of new re<br>which case the<br>inistration Act 1<br>holding Annexur<br>ISE IS APPLIC | <b>CST WI</b><br>esidential premi<br>answer is deer<br>953 (Cth).<br>e' should be at | THHOLDING<br>ises or potentia<br>med to be NO) | al residential lar<br>, then the Buy<br>Contract.<br><b>FINA</b> I | nd as defined in 1<br>er is not require<br>NCE CLAUSE I | the GST Act? YES downward of the GST Act? The GST Act? Yes whether the GST Act? Yes the GST Act of the GST Act |
| ase P<br>ment<br>rty Cl<br>ing<br>his Ca<br>IO is t<br>ition 1<br>(ES is<br>DER/<br>RTGA(                   | rice Date All fixed applica Intract concernir icked or no bo 4-250 of the T ticked, then th FIN                                             | I floor coveri<br>ble.<br>If the taxable<br>is ticked (in<br>axation Adm<br>e 'GST With<br>ANCE CLAU | e supply of new re<br>which case the<br>inistration Act 1<br>holding Annexur<br>ISE IS APPLIC | <b>CST WI</b><br>esidential premi<br>answer is deer<br>953 (Cth).<br>e' should be at | THHOLDING<br>ises or potentia<br>med to be NO) | al residential lar<br>, then the Buy<br>Contract.<br><b>FINA</b> I | nd as defined in 1<br>er is not require<br>NCE CLAUSE I | the GST Act? YES downward of the GST Act? The GST Act? Yes whether the GST Act? Yes the GST Act of the GST Act |
| ase P<br>ment<br>rty Cl<br>ing<br>his Co<br>IO is t<br>ition 1<br>(ES is<br>DER/<br>RTGA(<br>EST T          | rice Date Date All fixed applica ntract concernir cicked or no bo 4-250 of the T ticked, then th FIN                                        | I floor coveri<br>ble.<br>If the taxable<br>is ticked (in<br>axation Adm<br>e 'GST With<br>ANCE CLAU | e supply of new re<br>which case the<br>inistration Act 1<br>holding Annexur<br>ISE IS APPLIC | <b>CST WI</b><br>esidential premi<br>answer is deer<br>953 (Cth).<br>e' should be at | THHOLDING<br>ises or potentia<br>med to be NO) | al residential lar<br>, then the Buy<br>Contract.<br><b>FINA</b> I | nd as defined in 1<br>er is not require<br>NCE CLAUSE I | the GST Act? YES VES d to make a payment und                                                                                                                                                                                                                                                                                                                                                                                                                                                                                                                                                                                                                                                                                                                                                                                                                                                                                                                                                                                                                                                                                                                                                                                                                                                                                                                                                                                                                                                                                                                                                                                                                                                                                                                                                                                                                                                                                                                                                                                                                                                                                  |
| ase P<br>ment<br>rty Cl<br>ing<br>his Co<br>IO is t<br>tition 1<br>'ES is<br>DER/<br>RTGAC<br>EST T<br>DUNT | rice Date Date All fixed applica ntract concernir cicked or no bo 4-250 of the Tr ticked, then th FIN, GE BROKER (NB. IME: 4pm on: OF LOAN: | I floor coveri<br>ble.<br>If the taxable<br>is ticked (in<br>axation Adm<br>e 'GST With<br>ANCE CLAU | e supply of new re<br>which case the<br>inistration Act 1<br>holding Annexur<br>ISE IS APPLIC | <b>CST WI</b><br>esidential premi<br>answer is deer<br>953 (Cth).<br>e' should be at | THHOLDING<br>ises or potentia<br>med to be NO) | al residential lar<br>, then the Buy<br>Contract.<br><b>FINA</b> I | nd as defined in 1<br>er is not require<br>NCE CLAUSE I | the GST Act? YES VES d to make a payment und                                                                                                                                                                                                                                                                                                                                                                                                                                                                                                                                                                                                                                                                                                                                                                                                                                                                                                                                                                                                                                                                                                                                                                                                                                                                                                                                                                                                                                                                                                                                                                                                                                                                                                                                                                                                                                                                                                                                                                                                                                                                                  |
| ase P<br>ment<br>rty Cl<br>ing<br>his Co<br>IO is t<br>tition 1<br>'ES is<br>DER/<br>RTGAC<br>EST T<br>DUNT | rice Date Date All fixed applica ntract concernir cicked or no bo 4-250 of the T ticked, then th FIN, GE BROKER (NB. IME: 4pm on:           | I floor coveri<br>ble.<br>If the taxable<br>is ticked (in<br>axation Adm<br>e 'GST With<br>ANCE CLAU | e supply of new re<br>which case the<br>inistration Act 1<br>holding Annexur<br>ISE IS APPLIC | <b>CST WI</b><br>esidential premi<br>answer is deer<br>953 (Cth).<br>e' should be at | THHOLDING<br>ises or potentia<br>med to be NO) | al residential lar<br>, then the Buy<br>Contract.<br><b>FINA</b> I | nd as defined in 1<br>er is not require<br>NCE CLAUSE I | the GST Act? 🗌 YES 🔽<br>d to make a payment und                                                                                                                                                                                                                                                                                                                                                                                                                                                                                                                                                                                                                                                                                                                                                                                                                                                                                                                                                                                                                                                                                                                                                                                                                                                                                                                                                                                                                                                                                                                                                                                                                                                                                                                                                                                                                                                                                                                                                                                                                                                                               |
| ase P<br>ment<br>rty Cl<br>ing<br>his Co<br>IO is t<br>tition 1<br>'ES is<br>DER/<br>RTGAC<br>EST T<br>DUNT | rice Date Date All fixed applica ntract concernir cicked or no bo 4-250 of the Tr ticked, then th FIN, GE BROKER (NB. IME: 4pm on: OF LOAN: | I floor coveri<br>ble.<br>If the taxable<br>is ticked (in<br>axation Adm<br>e 'GST With<br>ANCE CLAU | e supply of new re<br>which case the<br>inistration Act 1<br>holding Annexur<br>ISE IS APPLIC | <b>CST WI</b><br>esidential premi<br>answer is deer<br>953 (Cth).<br>e' should be at | THHOLDING<br>ises or potentia<br>med to be NO) | al residential lar<br>, then the Buy<br>Contract.<br><b>FINA</b> I | nd as defined in 1<br>er is not require<br>NCE CLAUSE I | the GST Act? YES VES d to make a payment und                                                                                                                                                                                                                                                                                                                                                                                                                                                                                                                                                                                                                                                                                                                                                                                                                                                                                                                                                                                                                                                                                                                                                                                                                                                                                                                                                                                                                                                                                                                                                                                                                                                                                                                                                                                                                                                                                                                                                                                                                                                                                  |
| ase P<br>ment<br>rty Cl<br>ng<br>his Co<br>IO is t<br>tion 1<br>ES is<br>DER/<br>TGA0<br>EST T<br>DUNT      | rice Date Date All fixed applica ntract concernir cicked or no bo 4-250 of the Tr ticked, then th FIN, GE BROKER (NB. IME: 4pm on: OF LOAN: | I floor coveri<br>ble.<br>If the taxable<br>is ticked (in<br>axation Adm<br>e 'GST With<br>ANCE CLAU | e supply of new re<br>which case the<br>inistration Act 1<br>holding Annexur<br>ISE IS APPLIC | <b>CST WI</b><br>esidential premi<br>answer is deer<br>953 (Cth).<br>e' should be at | THHOLDING<br>ises or potentia<br>med to be NO) | al residential lar<br>, then the Buy<br>Contract.<br><b>FINA</b> I | nd as defined in 1<br>er is not require<br>NCE CLAUSE I | the GST Act? YES downward of the GST Act? The GST Act? We have a payment und the make a payment und <b>S NOTAPPLICABLE</b>                                                                                                                                                                                                                                                                                                                                                                                                                                                                                                                                                                                                                                                                                                                                                                                                                                                                                                                                                                                                                                                                                                                                                                                                                                                                                                                                                                                                                                                                                                                                                                                                                                                                                                                                                                                                                                                                                                                                                                                                    |